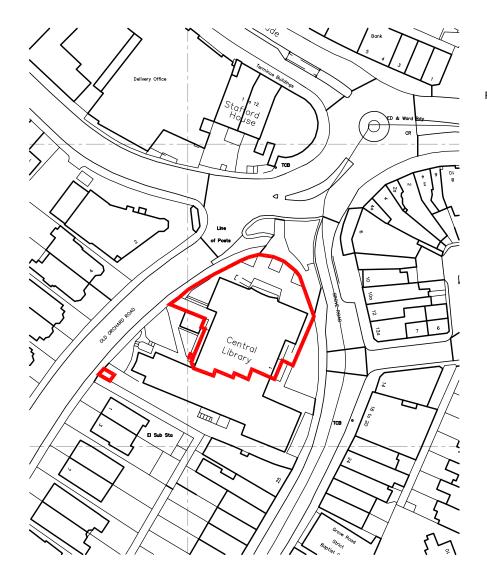

Proposed Motorbike Parking Area Existing Car Parking Area Existing EBC Cycle Store — Existing Car Parking Area /тсв El Sub Sta

SITE LOCATION PLAN Scale 1:1250

SITE BLOCK PLAN Scale 1:500

Note:

Do not scale this drawing.

Site Location & Block Plans

MILLERBOURNE
ARCHITECTS
332 Kingsway
Hove East Sussex
BN3 4CW
T: 01273 411399
design@miller-bourne.co.uk